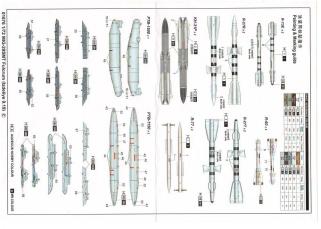

instructed

PTB-1500 PTB-1150 . . R-27T . . R-27R . . KH-31P . . . R-77 . . . . . R-60 . . . . R-73E . . . .