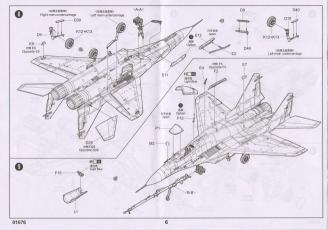

## 装配う前仔細阅读 小心用模型锉刀锉平衡有零件表面的注射添口。

- THETMOHPH INDALASE. 体干胶水料合物制片零件和金属轴。过量的快 於水使用可能是對可动案件令結件、小心論整。 · 取待到比对应数别注意安全、防止利力划得干损。
- 表面细胞上水肽剂、清洗器在禁制的提酬进行 · 地方模型工具(自备), 胶水, 水口剪刀, 长用樹, 刀
- 小海豚蛤粉料常住, 成多鸡粉料炒在水头上, 舖
- High street street (2018) A 2018 MB -本产品不适合14岁以下没有经验的模型受好者。