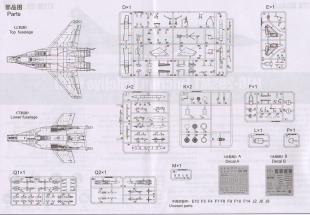

instructed

PTB-1500 PTB-1150 . . R-27T . . R-27R . . KH-31P . . . R-77 . . . . . R-60 . . . . R-73E . . . .