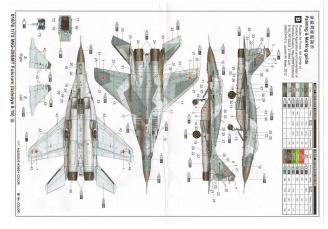

## MIG-29SMT Fulcrum (Izdelive 9.19) MIG-29SMT"支点"多用途战斗机(9.19批次)

READ REFORE ASSEMBLY: