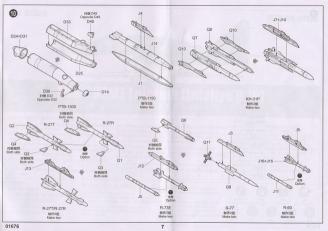

instructed

PTB-1500 PTB-1150 . . R-27T . . R-27R . . KH-31P . . . R-77 . . . . . R-60 . . . . R-73E . . . .